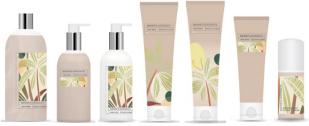

### **NATURES WELLBEING**

UNWIND ~ LAVENDER & CAMOMILE

RECHARGE ~ GRAPEFRUIT & ORANGE

DESTRESS ~ BAMBOO & JASMINE

These 3 scent families are the latest addition to the Natures range, noted by their slightly more modern and elevated design.

They have a wellness focus with each designed to either help you to unwind, relax or recharge through their gorgeous fragrance notes.

Each scent includes; a Shower gel, scrub, bath foam, hand wash, hand/body lotion and hand cream.

UK best seller is the Unwind range.