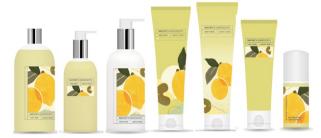

#### **NATURES INGREDIENTS**

COCONUT & ALMOND

ALOE & CUCUMBER

LEMON & NEROLI

These 3 scent families form our core Natures range consisting of favourite fragrance combinations; Coconut & Almond, Lemon & Neroli, Aloe & Cucumber. These have been our best selling scents within the range for quite some time.

Each are designed to have a very fresh, punchy and natural smelling aroma whilst caring for your skin.

Each scent includes; a shower gel, scrub, bath foam, hand wash, hand/body lotion, hand cream and roll on deodorant.

UK best seller is the Lemon & Neroli range.