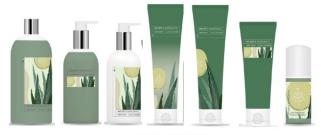

#### **NATURES INGREDIENTS**

COCONUT & ALMOND

ALOE & CUCUMBER

LEMON & NEROLI

These 3 scent families form our core Natures range consisting of favourite fragrance combinations; Coconut & Almond, Lemon & Neroli, Aloe & Cucumber. These have been our best selling scents within the range for quite some time.

Each are designed to have a very fresh, punchy and natural smelling aroma whilst caring for your skin.

Each scent includes; a shower gel, scrub, bath foam, hand wash, hand/body lotion, hand cream and roll on deodorant.

UK best seller is the Lemon & Neroli range.