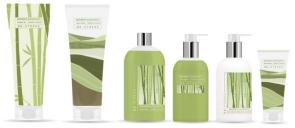

#### **NATURES INGREDIENTS**

COCONUT & ALMOND

ALOE & CUCUMBER

LEMON & NEROLI

These 3 scent families form our core Natures range consisting of favourite fragrance combinations; Coconut & Almond, Lemon & Neroli, Aloe & Cucumber. These have been our best selling scents within the range for quite some time.

Each are designed to have a very fresh, punchy and natural smelling aroma whilst caring for your skin.

Each scent includes; a shower gel, scrub, bath foam, hand wash, hand/body lotion, hand cream and roll on deodorant.

UK best seller is the Lemon & Neroli range.