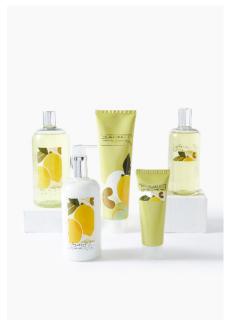

#### **NATURES INGREDIENTS**

COCONUT & ALMOND

ALOE & CUCUMBER

LEMON & NEROLI

These 3 scent families form our core Natures range consisting of favourite fragrance combinations; Coconut & Almond, Lemon & Neroli, Aloe & Cucumber. These have been our best selling scents within the range for quite some time.

Each are designed to have a very fresh, punchy and natural smelling aroma whilst caring for your skin.

Each scent includes; a shower gel, scrub, bath foam, hand wash, hand/body lotion, hand cream and roll on deodorant.

UK best seller is the Lemon & Neroli range.