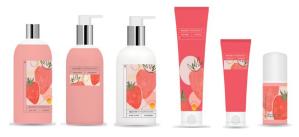

#### NATURES - INTERNATIONAL ONLY

WATERLILY

STRAWBERRY

These 2 scent families form part of our more historic Natures range consisting of favourite fragrance combinations; Waterlily & Strawberry offering customers a slightly more feminine floral and fruity option.

Each scent includes; a shower gel, scrub, bath foam, hand wash, hand/body lotion, hand cream and roll on deodorant.