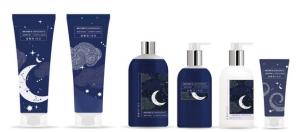

### **NATURES WELLBEING**

UNWIND ~ LAVENDER & CAMOMILE

RECHARGE ~ GRAPEFRUIT & ORANGE

DESTRESS ~ BAMBOO & JASMINE

These 3 scent families are the latest addition to the Natures range, noted by their slightly more modern and elevated design.

They have a wellness focus with each designed to either help you to unwind, relax or recharge through their gorgeous fragrance notes.

Each scent includes; a Shower gel, scrub, bath foam, hand wash, hand/body lotion and hand cream.

UK best seller is the Unwind range.