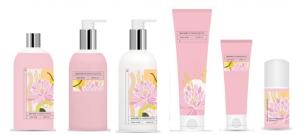

#### NATURES - INTERNATIONAL ONLY

WATERLILY

STRAWBERRY

These 2 scent families form part of our more historic Natures range consisting of favourite fragrance combinations; Waterlily & Strawberry offering customers a slightly more feminine floral and fruity option.

Each scent includes; a shower gel, scrub, bath foam, hand wash, hand/body lotion, hand cream and roll on deodorant.