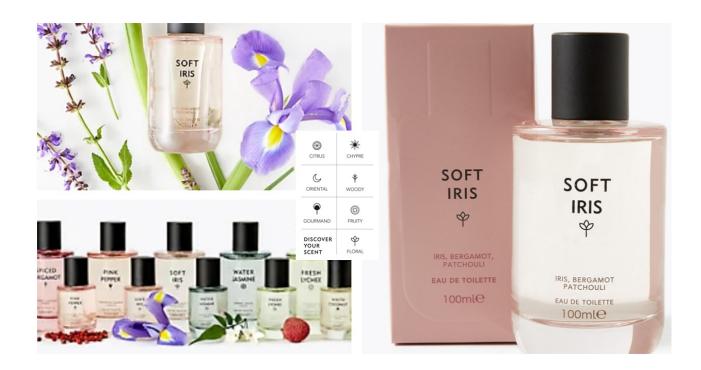

## Discover

Eau de Toilettes are currently available in six scents, in two sizes 30ml and 100ml. Experimentation is a key part of finding the right fragrance, at a good value price, customers can keep exploring and experimenting until they find their perfect fragrance.

The six EDTs currently available are all very different as each belongs to a different fragrance family. Fragrance family is the categorisation used within the fragrance industry, placing individual fragrances into groups based on their dominant characteristics. Knowledge of today's keys fragrance families will help you to help customers select their fragrance.

| FRAGRANCE       | FRAGRANCE FAMILY | CHARACTERISTICS                                                                                                 |  |
|-----------------|------------------|-----------------------------------------------------------------------------------------------------------------|--|
| Spiced Bergamot | Woody            | Fragrances dominated by woody scents, e.g. sandalwood and cedar.                                                |  |
| Pink Pepper     | Gourmand         | Fragrances with edible ingredient qualities, e.g. vanilla and pink pepper.                                      |  |
| Soft Iris       | Floral           | Fragrances containing one of several flowers, e.g. iris, orange blossom, jasmine.                               |  |
| Fresh Lychee    | Fruity           | Fragrances containing fruit, e.g. lychee, raspberry, pear.                                                      |  |
| Water Coconut   | , i              | Meaning Cyprus in French. Based on ingredients native to the<br>Mediterranean, e.g. bergamot, oak moss, orange. |  |
|                 |                  |                                                                                                                 |  |
| Water Jasmine   | Citrus           | As the name implies, containing fruits, e.g. lime, lemon, mandarin.                                             |  |