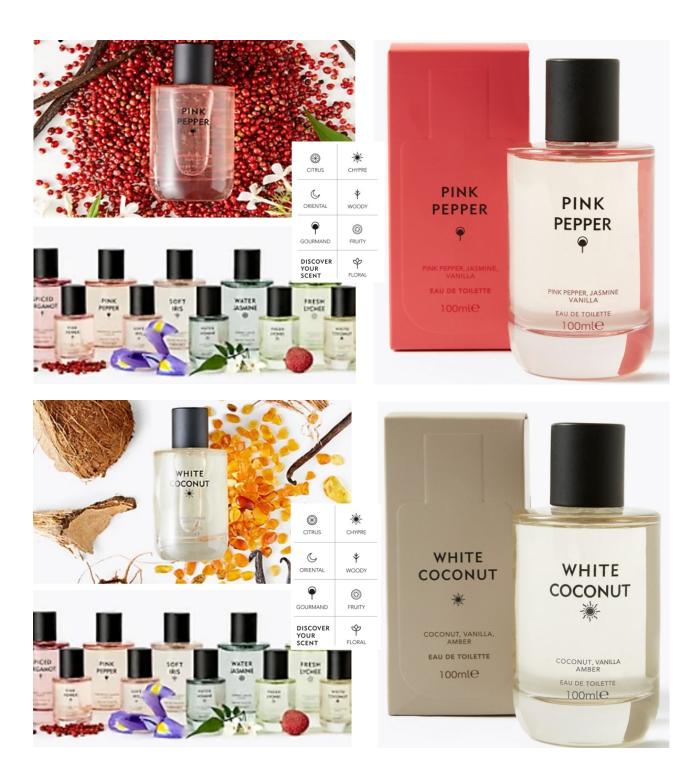

## Discover

Eau de Toilettes are currently available in six scents, in two sizes 30ml and 100ml. Experimentation is a key part of finding the right fragrance, at a good value price, customers can keep exploring and experimenting until they find their perfect fragrance.

The six EDTs currently available are all very different as each belongs to a different fragrance family. Fragrance family is the categorisation used within the fragrance industry, placing individual fragrances into groups based on their dominant characteristics. Knowledge of today's keys fragrance families will help you to help customers select their fragrance.

| FRAGRANCE       | FRAGRANCE FAMILY | CHARACTERISTICS                                                                                                 |  |
|-----------------|------------------|-----------------------------------------------------------------------------------------------------------------|--|
| Spiced Bergamot | Woody            | Fragrances dominated by woody scents, e.g. sandalwood and cedar.                                                |  |
| Pink Pepper     | Gourmand         | Fragrances with edible ingredient qualities, e.g. vanilla and pink pepper.                                      |  |
| Soft Iris       | Floral           | Fragrances containing one of several flowers, e.g. iris, orange blossom, jasmine.                               |  |
| Fresh Lychee    | Fruity           | Fragrances containing fruit, e.g. lychee, raspberry, pear.                                                      |  |
| Water Coconut   | , i              | Meaning Cyprus in French. Based on ingredients native to the<br>Mediterranean, e.g. bergamot, oak moss, orange. |  |
|                 |                  |                                                                                                                 |  |
| Water Jasmine   | Citrus           | As the name implies, containing fruits, e.g. lime, lemon, mandarin.                                             |  |