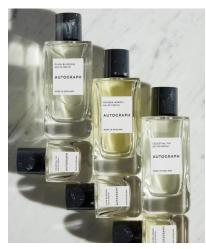

### Autograph - Women's Fragrance

Individually Beautiful, even more perfect together

For all those customer that have dreamed of creating their own fragrance Autograph Riviera Neroli, Plum Blossom and Celestial Fig gives them that opportunity.

|             | RIVIERA NEROLI 100ML & 30ML EDT                                                                                                                                                                                                                                                                                                   | PLUM BLOSSOM 100ML & 30ML EDT                                                                                                                                                                          | CELESTIAL FIG 100ML & 30ML EDT                                                                                                                                                                                                                                                                                                                                                                                                                                                                                                                     |
|-------------|-----------------------------------------------------------------------------------------------------------------------------------------------------------------------------------------------------------------------------------------------------------------------------------------------------------------------------------|--------------------------------------------------------------------------------------------------------------------------------------------------------------------------------------------------------|----------------------------------------------------------------------------------------------------------------------------------------------------------------------------------------------------------------------------------------------------------------------------------------------------------------------------------------------------------------------------------------------------------------------------------------------------------------------------------------------------------------------------------------------------|
|             | <section-header><section-header><text><text><text><text></text></text></text></text></section-header></section-header>                                                                                                                                                                                                            | <section-header><section-header><section-header><section-header><section-header><section-header></section-header></section-header></section-header></section-header></section-header></section-header> | <section-header>  Maria Maria   Maria Maria   Maria Maria   Maria   Maria   Maria   Maria   Maria   Maria   Maria   Maria   Maria   Maria   Maria   Maria   Maria   Maria   Maria   Maria   Maria   Maria   Maria   Maria   Maria   Maria   Maria   Maria   Maria   Maria   Maria   Maria   Maria   Maria   Maria   Maria   Maria   Maria   Maria   Maria   Maria   Maria   Maria   Maria   Maria   Maria   Maria   Maria   Maria   Maria   Maria   Maria   Maria   Maria   Maria   Maria   Maria   Maria   Maria   Maria   Maria</section-header> |
| Ingredients | The Orange essential oils is extracted as a by-product of<br>orange juice production by centrifugation, producing a cold-<br>pressed oil. It is sourced from Italy<br>The Vlang-Vlang essential oil is rectified in South of France<br>to highlight the natural floral facets of the extract and brings<br>delightful soft notes. | Damask rose oil sourced from Turkey<br>Patchouli oil distilled in Indonesia                                                                                                                            | The Timur Pepper is sourced from Nepal while<br>supporting the local communities with the construction<br>of rain-water tanks and women educational program to<br>better manage their revenue.                                                                                                                                                                                                                                                                                                                                                     |
|             | Made in the UK<br>Cruelty Free                                                                                                                                                                                                                                                                                                    | Made in the UK<br>Cruelty Free                                                                                                                                                                         | Made in the UK<br>Cruelty free                                                                                                                                                                                                                                                                                                                                                                                                                                                                                                                     |

## Autograph

Women's Fragrance range currently composed of 3 EDP's, with a high level of fragrance, and sold at a more premium price point. Fragrance can be layered or worn alone, and are available to buy in a 100ml & 30ml size.

<u>SIZES OFFERED</u> 100ml & 30ml available per scent