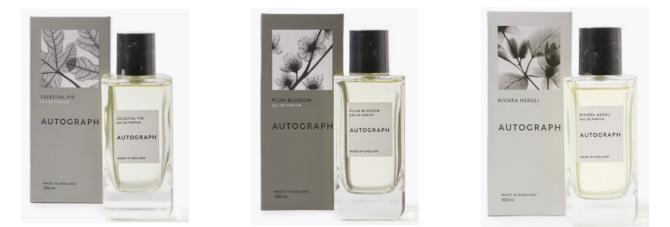

CURRENT RANGE

Plum Blossom – notes of Mandarin, Pink Pepper, Plum Blossom, Peony, Musk & Sandalwood (Warm/Fruity OF) Riviera Neroli – notes of Bergamot, Grapefruit, Petitgrain, Neroli, Jasmine, Vanilla & Musk (Citrus/Fresh Floral OF) Celestial Fig – notes of Timur Pepper, Lemon, Cardamom, Bergamot, Fig, Cassis leaf, Moss, Vetiver & Musk (Green OF)

<u>SIZES OFFERED</u> 100ml & 30ml available per scent