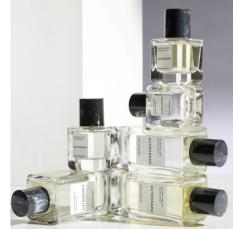

### Autograph - Women's Fragrance

Individually Beautiful, even more perfect together

For all those customer that have dreamed of creating their own fragrance Autograph Riviera Neroli, Plum Blossom and Celestial Fig gives them that opportunity.

## Autograph

Women's Fragrance range currently composed of 3 EDP's, with a high level of fragrance, and sold at a more premium price point. Fragrance can be layered or worn alone, and are available to buy in a 100ml & 30ml size.