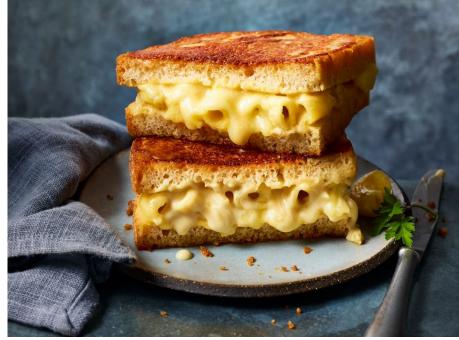

The ultimate indulgent Mac & Cheese Sourdough Toastie is packed with a heavenly combination of pasta, tumbled in our iconic cheesy sauce (the same used in Our Best Ever Mac & Cheese) – a blend of cave aged Cheddar cheese for richness, pecorino for bite, Emmental for nutty sweetness and

stringy mozzarella for a perfect ooze!