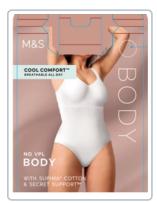

### Cool Comfort

Cool comfort finish to keep you cool & comfortable(https://knowledge-to-sellknowledgeowl.com/help/cool-comfort)

(https://knowledge-to-sell.knowledgeowl.com/help/flexifit-invisible-wired-full-cup-bra)