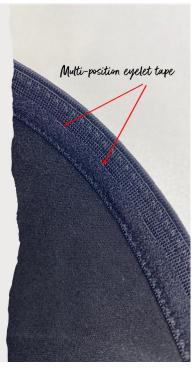

## 100 Ways to Wear Multiway Bra

Last Modified on 21/09/2023 9:31 am BS

This innovative multiway bra can be worn with practically any outfit thanks to its versatile construction.

The straps can be worn a multitude of ways thanks to our magic multi-position eyelet tape, making this a perfect option for strapless.

The clear straps provide discreet support, the adjustable back converter makes wearing a low back dress simple.

This strapless bra is a great option for your lingerie wardrobe.

The straps can be worn a multitude of ways thanks to our magic multiposition eyelet tape along the neckline and top back.