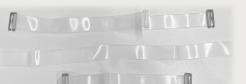

Bra includes alternative straps lengths, clear and solid for different ways of wearing.

A selection of ways to wear the ultimate multiway bra Your browser does not support HTML5 video.