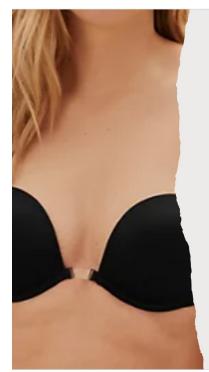

## 100 Ways to Wear Multiway Bra

Last Modified on 21/09/2023 9:31 am BS

This innovative multiway bra can be worn with practically any outfit thanks to its versatile construction.

The straps can be worn a multitude of ways thanks to our magic multi-position eyelet tape, making this a perfect option for strapless.

The clear straps provide discreet support, the adjustable back converter makes wearing a low back dress simple.

This strapless bra is a great option for your lingerie wardrobe.

The straps can be worn a multitude of ways thanks to our magic multiposition eyelet tape along the neckline and top back.